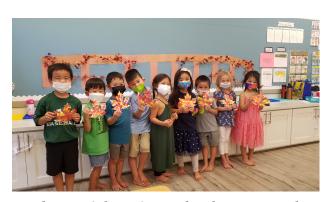

## **SCHOOL SNAPSHOTS**

A view into the school days at St. Clement's

All the colors! - A student of B1 creates his rainbow with tissue paper.

Thanksgiving Craft - Students of B2 enjoy creating their Thanksgiving craft.

Fun with Playdoh! - C1 students enjoy building their fine motor skills with Playdoh.

Students of the After School Program show their autumn leaf craft.

Canned Food Drive - A student of B3 donates his canned chili to the annual Canned Food Drive.

Math Music Motion - The C2 class enjoy Math Music Motion.