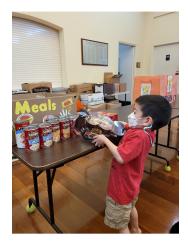

Fun with Playdoh! - C1 students enjoy building their fine motor skills with Playdoh.

Students of the After School Program show their autumn leaf craft.

Canned Food Drive - A student of B3 donates his canned chili to the annual Canned Food Drive.