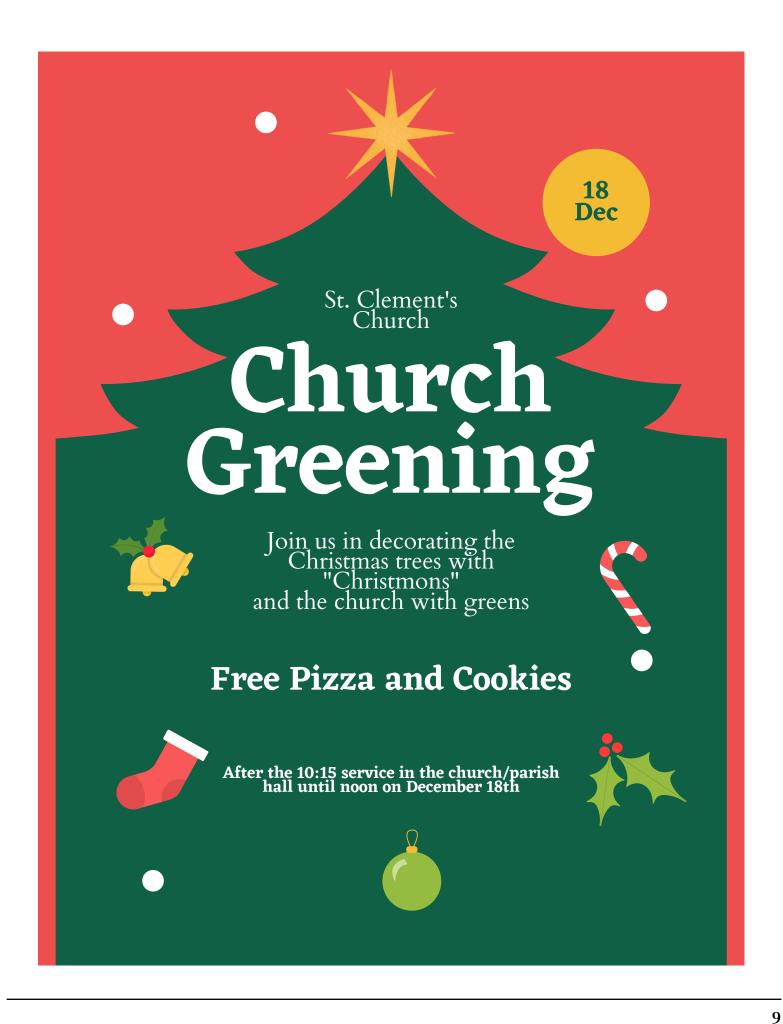

#### 4TH SUNDAY OF ADVENT SUNDAY, DECEMBER 18

**AFTER THE 10:15 SERVICE** 

THE GREENING OF THE CHURCH

(Continued on page 3)